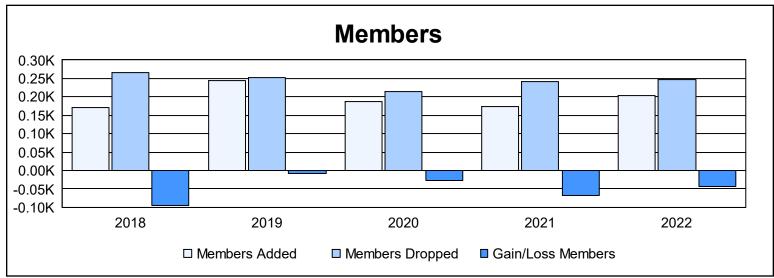

District 1 J

As of June 2022 Cumulative

| Year      | New<br>Clubs | Dropped<br>Clubs | Gain/<br>Loss<br>Clubs | New<br>Members | Charter<br>Members | Reinstate<br>Members | Transfer<br>Members | Total<br>Member<br>Added | Total<br>Members<br>Dropped | Gain/<br>Loss<br>Members |
|-----------|--------------|------------------|------------------------|----------------|--------------------|----------------------|---------------------|--------------------------|-----------------------------|--------------------------|
| 2017-2018 | 0            | 3                | -3                     | 157            | 0                  | 10                   | 4                   | 171                      | 266                         | -95                      |
| 2018-2019 | 0            | 0                | 0                      | 216            | 1                  | 11                   | 16                  | 244                      | 253                         | -9                       |
| 2019-2020 | 1            | 3                | -2                     | 147            | 23                 | 8                    | 10                  | 188                      | 215                         | -27                      |
| 2020-2021 | 2            | 1                | 1                      | 120            | 42                 | 3                    | 9                   | 174                      | 241                         | -67                      |
| 2021-2022 | 0            | 1                | -1                     | 183            | 2                  | 11                   | 8                   | 204                      | 247                         | -43                      |
| Average   | 1            | 2                | -1                     | 165            | 14                 | 9                    | 9                   | 196                      | 244                         | -48                      |