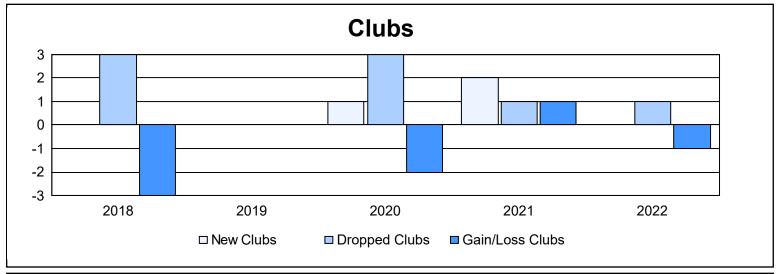

District 1 J

As of June 2022 Cumulative

| Year      | New<br>Clubs | Dropped<br>Clubs | Gain/<br>Loss<br>Clubs | New<br>Members | Charter<br>Members | Reinstate<br>Members | Transfer<br>Members | Total<br>Member<br>Added | Total<br>Members<br>Dropped | Gain/<br>Loss<br>Members |
|-----------|--------------|------------------|------------------------|----------------|--------------------|----------------------|---------------------|--------------------------|-----------------------------|--------------------------|
| 2017-2018 | 0            | 3                | -3                     | 157            | 0                  | 10                   | 4                   | 171                      | 266                         | -95                      |
| 2018-2019 | 0            | 0                | 0                      | 216            | 1                  | 11                   | 16                  | 244                      | 253                         | -9                       |
| 2019-2020 | 1            | 3                | -2                     | 147            | 23                 | 8                    | 10                  | 188                      | 215                         | -27                      |
| 2020-2021 | 2            | 1                | 1                      | 120            | 42                 | 3                    | 9                   | 174                      | 241                         | -67                      |
| 2021-2022 | 0            | 1                | -1                     | 183            | 2                  | 11                   | 8                   | 204                      | 247                         | -43                      |
| Average   | 1            | 2                | -1                     | 165            | 14                 | 9                    | 9                   | 196                      | 244                         | -48                      |